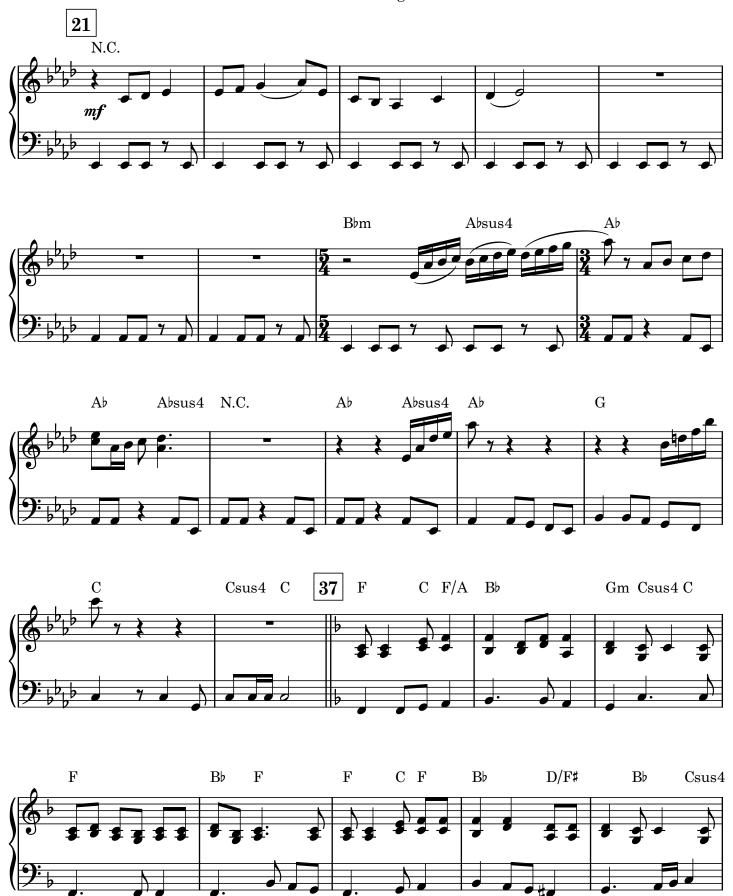

umentation

Full Score

Flutes 1 & 2, Piccolo

Oboe

Clarinets I & 2

Bassoon

**Bass Clarinet** 

Eb Alto Saxophones (substitute for F Horns)

Tenor Saxophone/Baritone T.C. (substitute for Trombones 1 & 2)

Eb Baritone Saxophone (substitute for Bass Clarinet)

F Horns 1,2,3

Trumpets 1,2,3

Trombones 1,2

Trombone 3/Tuba

Drum Set

Percussion

Timpani

Piano

Guitar

Harp

String Synthesizer

Violin

Viola

Cello

Bass

# Jeff Cranfill Music

jeffcmusic.com



#### **PRINT LICENSE**

With the purchase of this music, you have the publisher's permission to copy as needed for your group, church or school



Copyright 2025 by Jeffrey H. Cranfill. All rights reserved.









































































































mf