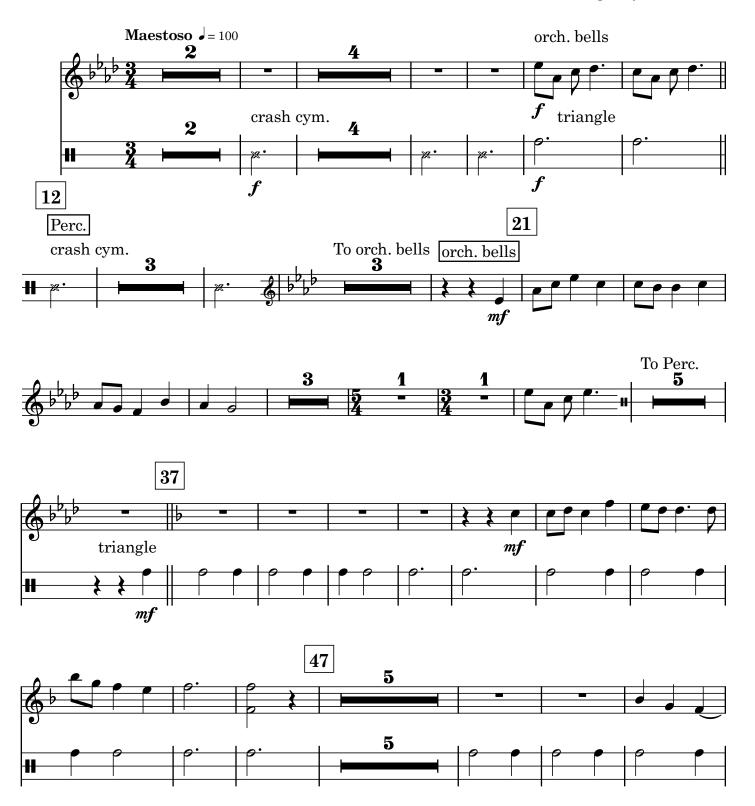

t the Everliving One

#### Instrumentation

Full Score

Flutes 1 & 2, Piccolo

Oboe

Clarinets I & 2

Bassoon

**Bass Clarinet** 

Eb Alto Saxophones (substitute for F Horns)

Tenor Saxophone/Baritone T.C. (substitute for Trombones 1 & 2)

Eb Baritone Saxophone (substitute for Bass Clarinet)

F Horns 1,2,3

Trumpets 1,2,3

Trombones 1,2

Trombone 3/Tuba

Drum Set

Percussion

Timpani

Piano

Guitar

Harp

String Synthesizer

Violin

Viola

Cello

Bass

# Jeff Cranfill Music

jeffcmusic.com



#### **PRINT LICENSE**

With the purchase of this music, you have the publisher's permission to copy as needed for your group, church or school



Copyright 2025 by Jeffrey H. Cranfill. All rights reserved.









































































































mf