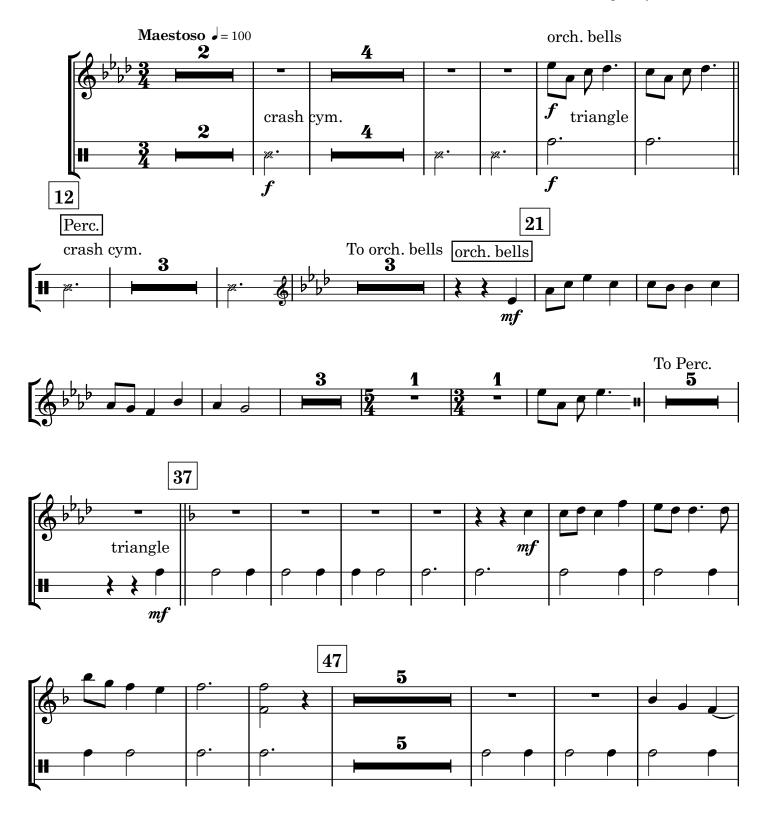

e Everliving One

#### Instrumentation

Full Score

Flutes 1 & 2, Piccolo

Oboe

Clarinets I & 2

Bassoon

**Bass Clarinet** 

Eb Alto Saxophones (substitute for F Horns)

Tenor Saxophone/Baritone T.C. (substitute for Trombones 1 & 2)

Eb Baritone Saxophone (substitute for Bass Clarinet)

F Horns 1,2,3

Trumpets 1,2,3

Trombones 1,2

Trombone 3/Tuba

Drum Set

Percussion

Timpani

Piano

Guitar

Harp

String Synthesizer

Violin

Viola

Cello

Bass

# Jeff Cranfill Music

jeffcmusic.com



#### **PRINT LICENSE**

With the purchase of this music, you have the publisher's permission to copy as needed for your group, church or school



Copyright 2025 by Jeffrey H. Cranfill. All rights reserved.









































































































mf