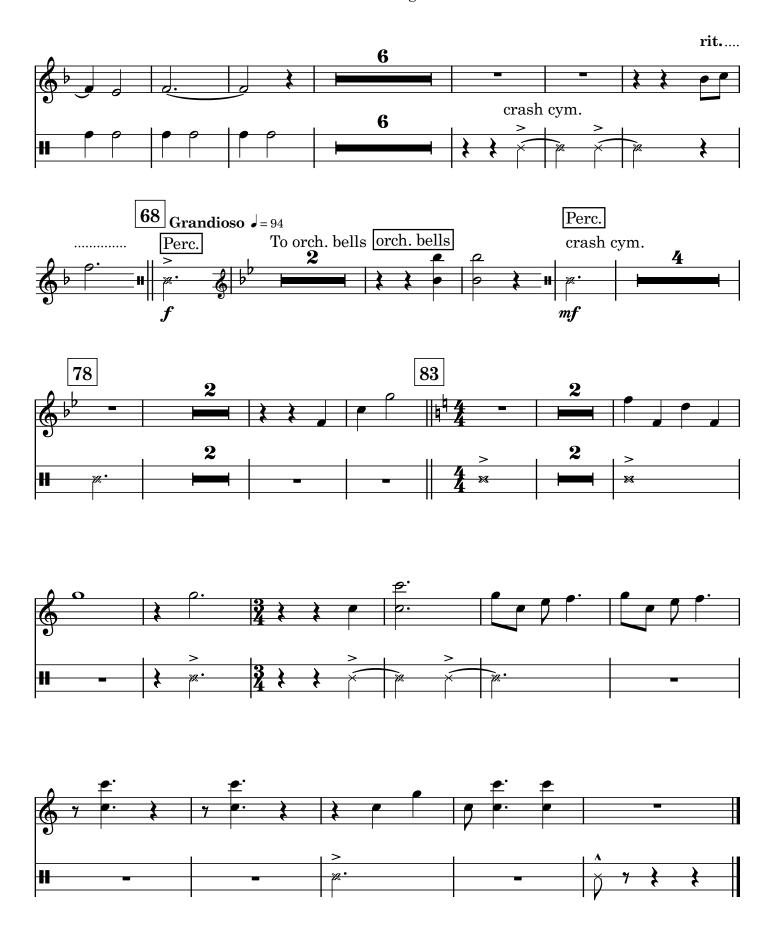

the Everliving One

#### Instrumentation

Full Score

Flutes 1 & 2, Piccolo

Oboe

Clarinets I & 2

Bassoon

**Bass Clarinet** 

Eb Alto Saxophones (substitute for F Horns)

Tenor Saxophone/Baritone T.C. (substitute for Trombones 1 & 2)

Eb Baritone Saxophone (substitute for Bass Clarinet)

F Horns 1,2,3

Trumpets 1,2,3

Trombones 1,2

Trombone 3/Tuba

Drum Set

Percussion

Timpani

Piano

Guitar

Harp

String Synthesizer

Violin

Viola

Cello

Bass

# Jeff Cranfill Music

jeffcmusic.com



#### **PRINT LICENSE**

With the purchase of this music, you have the publisher's permission to copy as needed for your group, church or school



Copyright 2025 by Jeffrey H. Cranfill. All rights reserved.









































































































mf