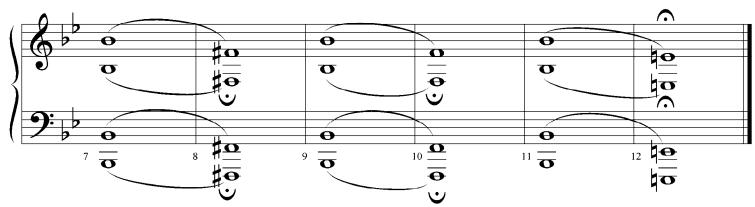

# Conductor/Keyboard TONE BUILDERS

















C Treble Clef

### INTERVALS

#### An interval is the space between two notes



Bass Clef

### INTERVALS

#### An interval is the space between two notes



#### Piano Guitar

### **CHORD PITCH DRILL**

Page 1

each pitch functions as 1,3,5 and 7 in a chord.









#### Piano Guitar

### **CHORD PITCH DRILL**

Page 2









#### Piano Guitar

### **CHORD PITCH DRILL**

Page 3









## Treble Clef MAJOR SCALES AND ARPEGGIOS















## Treble Clef MAJOR SCALES AND ARPEGGIOS - Page 2













## Bass Clef MAJOR SCALES AND ARPEGGIOS













## Bass Clef MAJOR SCALES AND ARPEGGIOS - Page 2













Conductor Keyboard

# **RANGE BUILDERS**

Play as many measures as possible.







## **RANGE BUILDERS -** page 2

Conductor Keyboard