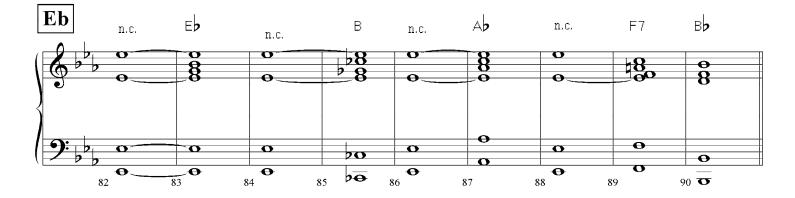

### **CHORD PITCH DRILL**

Page 1

each pitch functions as 1,3,5 and 7 in a chord.