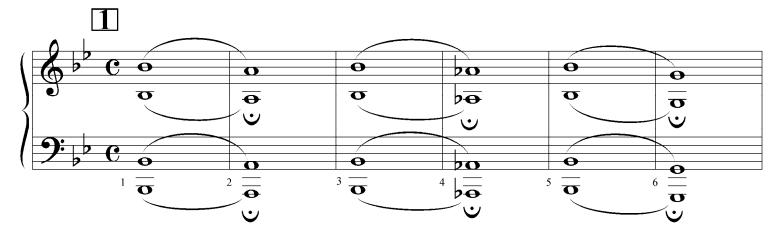

#### Piano Guitar

### **CHORD PITCH DRILL**

Page 1

each pitch functions as 1,3,5 and 7 in a chord.