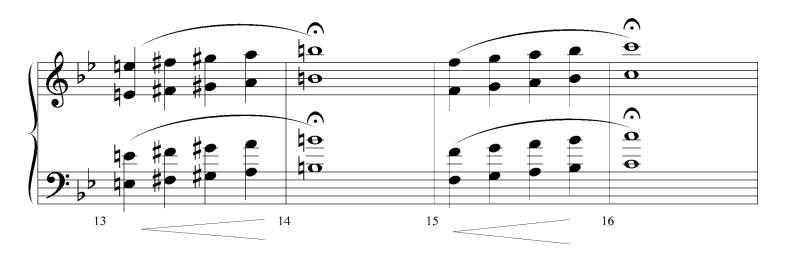

ard TONE BUILDERS

















C Treble Clef

### INTERVALS

#### An interval is the space between two notes



Bass Clef

### INTERVALS

#### An interval is the space between two notes



#### Piano Guitar

### **CHORD PITCH DRILL**

Page 1

each pitch functions as 1,3,5 and 7 in a chord.









#### Piano Guitar

### **CHORD PITCH DRILL**

Page 2









#### Piano Guitar

### **CHORD PITCH DRILL**

Page 3









## Treble Clef MAJOR SCALES AND ARPEGGIOS















## Treble Clef MAJOR SCALES AND ARPEGGIOS - Page 2













## Bass Clef MAJOR SCALES AND ARPEGGIOS













## Bass Clef MAJOR SCALES AND ARPEGGIOS - Page 2













Conductor Keyboard

# **RANGE BUILDERS**

Play as many measures as possible.







## **RANGE BUILDERS -** page 2

Conductor Keyboard