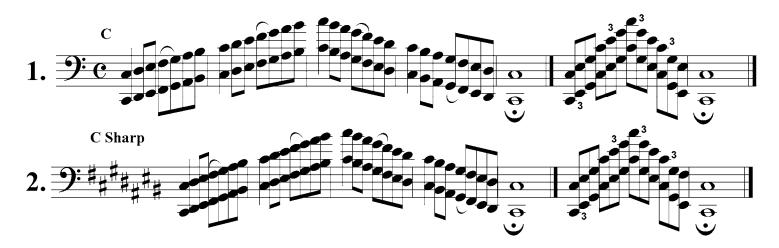

# Conductor/Keyboard TONE BUILDERS

















C Treble Clef

### INTERVALS

#### An interval is the space between two notes



Bass Clef

### INTERVALS

#### An interval is the space between two notes



#### Piano Guitar

### **CHORD PITCH DRILL**

Page 1

each pitch functions as 1,3,5 and 7 in a chord.









#### Piano Guitar

### **CHORD PITCH DRILL**

Page 2









#### Piano Guitar

### **CHORD PITCH DRILL**

Page 3









## Treble Clef MAJOR SCALES AND ARPEGGIOS















## Treble Clef MAJOR SCALES AND ARPEGGIOS - Page 2













## Bass Clef MAJOR SCALES AND ARPEGGIOS













## Bass Clef MAJOR SCALES AND ARPEGGIOS - Page 2













Conductor Keyboard

# **RANGE BUILDERS**

Play as many measures as possible.







## **RANGE BUILDERS -** page 2

Conductor Keyboard