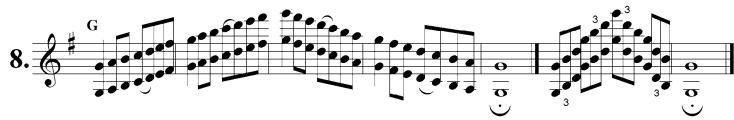

# Conductor/Keyboard TONE BUILDERS

















C Treble Clef

### INTERVALS

#### An interval is the space between two notes



Bass Clef

### INTERVALS

#### An interval is the space between two notes



#### Piano Guitar

### **CHORD PITCH DRILL**

Page 1

each pitch functions as 1,3,5 and 7 in a chord.









#### Piano Guitar

### **CHORD PITCH DRILL**

Page 2









#### Piano Guitar

### **CHORD PITCH DRILL**

Page 3









## Treble Clef MAJOR SCALES AND ARPEGGIOS















## Treble Clef MAJOR SCALES AND ARPEGGIOS - Page 2













## Bass Clef MAJOR SCALES AND ARPEGGIOS













## Bass Clef MAJOR SCALES AND ARPEGGIOS - Page 2













Conductor Keyboard

# **RANGE BUILDERS**

Play as many measures as possible.







## **RANGE BUILDERS -** page 2

Conductor Keyboard