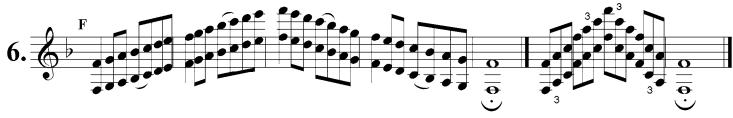

# Conductor/Keyboard TONE BUILDERS

















C Treble Clef

### INTERVALS

#### An interval is the space between two notes



Bass Clef

### INTERVALS

#### An interval is the space between two notes



#### Piano Guitar

### **CHORD PITCH DRILL**

Page 1

each pitch functions as 1,3,5 and 7 in a chord.









#### Piano Guitar

### **CHORD PITCH DRILL**

Page 2









#### Piano Guitar

### **CHORD PITCH DRILL**

Page 3









## Treble Clef MAJOR SCALES AND ARPEGGIOS















## Treble Clef MAJOR SCALES AND ARPEGGIOS - Page 2













## Bass Clef MAJOR SCALES AND ARPEGGIOS













## Bass Clef MAJOR SCALES AND ARPEGGIOS - Page 2













Conductor Keyboard

# **RANGE BUILDERS**

Play as many measures as possible.







## **RANGE BUILDERS -** page 2

Conductor Keyboard