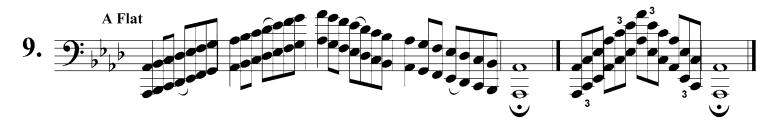

# Conductor/Keyboard TONE BUILDERS

















C Treble Clef

### INTERVALS

#### An interval is the space between two notes



Bass Clef

### INTERVALS

#### An interval is the space between two notes



#### Piano Guitar

### **CHORD PITCH DRILL**

Page 1

each pitch functions as 1,3,5 and 7 in a chord.









#### Piano Guitar

### **CHORD PITCH DRILL**

Page 2









#### Piano Guitar

### **CHORD PITCH DRILL**

Page 3









## Treble Clef MAJOR SCALES AND ARPEGGIOS















## Treble Clef MAJOR SCALES AND ARPEGGIOS - Page 2













## Bass Clef MAJOR SCALES AND ARPEGGIOS













## Bass Clef MAJOR SCALES AND ARPEGGIOS - Page 2













Conductor Keyboard

# **RANGE BUILDERS**

Play as many measures as possible.







## **RANGE BUILDERS -** page 2

Conductor Keyboard