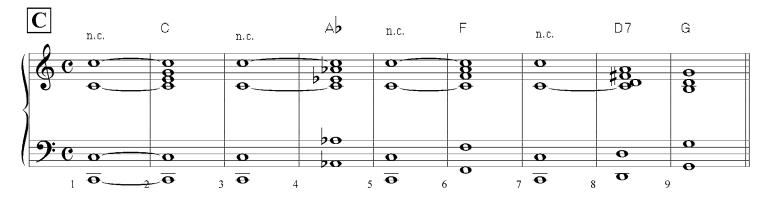

### **CHORD PITCH DRILL**

Page 1

each pitch functions as 1,3,5 and 7 in a chord.

#### Piano Guitar

### **CHORD PITCH DRILL**

Page 2

### **CHORD PITCH DRILL**

Page 3