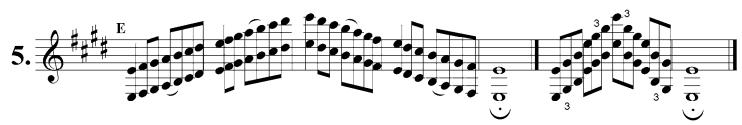

# Conductor/Keyboard TONE BUILDERS

















C Treble Clef

### INTERVALS

#### An interval is the space between two notes



Bass Clef

### INTERVALS

#### An interval is the space between two notes



#### Piano Guitar

### **CHORD PITCH DRILL**

Page 1

each pitch functions as 1,3,5 and 7 in a chord.









#### Piano Guitar

### **CHORD PITCH DRILL**

Page 2









#### Piano Guitar

### **CHORD PITCH DRILL**

Page 3









## Treble Clef MAJOR SCALES AND ARPEGGIOS















## Treble Clef MAJOR SCALES AND ARPEGGIOS - Page 2













## Bass Clef MAJOR SCALES AND ARPEGGIOS













## Bass Clef MAJOR SCALES AND ARPEGGIOS - Page 2













Conductor Keyboard

# **RANGE BUILDERS**

Play as many measures as possible.







## **RANGE BUILDERS -** page 2

Conductor Keyboard