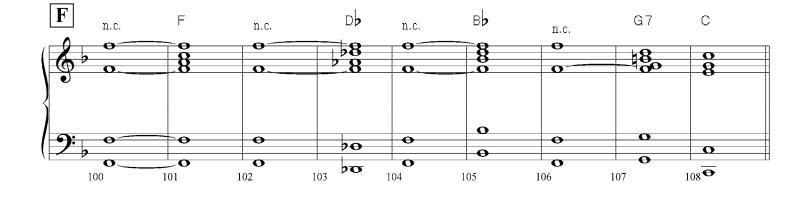

### **CHORD PITCH DRILL**

Page 1

each pitch functions as 1,3,5 and 7 in a chord.