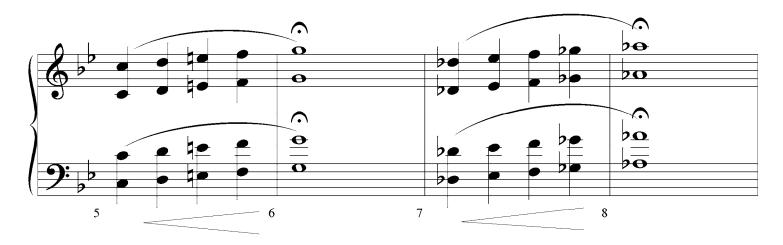

# Conductor/Keyboard TONE BUILDERS

















C Treble Clef

### INTERVALS

#### An interval is the space between two notes



Bass Clef

### INTERVALS

#### An interval is the space between two notes



#### Piano Guitar

### **CHORD PITCH DRILL**

Page 1

each pitch functions as 1,3,5 and 7 in a chord.









#### Piano Guitar

### **CHORD PITCH DRILL**

Page 2









#### Piano Guitar

### **CHORD PITCH DRILL**

Page 3









## Treble Clef MAJOR SCALES AND ARPEGGIOS















## Treble Clef MAJOR SCALES AND ARPEGGIOS - Page 2













## Bass Clef MAJOR SCALES AND ARPEGGIOS













## Bass Clef MAJOR SCALES AND ARPEGGIOS - Page 2













Conductor Keyboard

# **RANGE BUILDERS**

Play as many measures as possible.







## **RANGE BUILDERS -** page 2

Conductor Keyboard