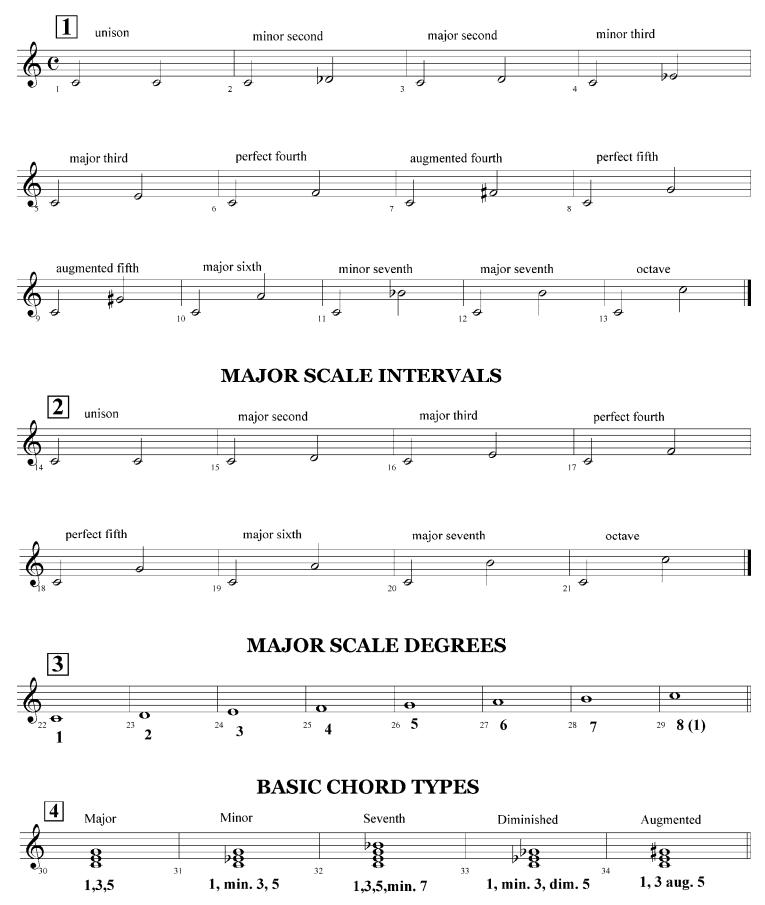

### INTERVALS

#### An interval is the space between two notes

Bass Clef

#### An interval is the space between two notes