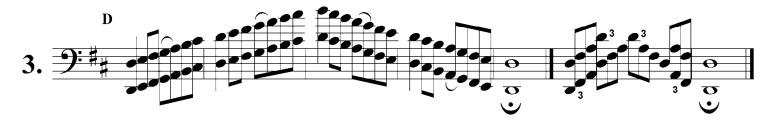

# Conductor/Keyboard TONE BUILDERS

















C Treble Clef

### INTERVALS

#### An interval is the space between two notes



Bass Clef

### INTERVALS

#### An interval is the space between two notes



#### Piano Guitar

### **CHORD PITCH DRILL**

Page 1

each pitch functions as 1,3,5 and 7 in a chord.









#### Piano Guitar

### **CHORD PITCH DRILL**

Page 2









#### Piano Guitar

### **CHORD PITCH DRILL**

Page 3









## Treble Clef MAJOR SCALES AND ARPEGGIOS















## Treble Clef MAJOR SCALES AND ARPEGGIOS - Page 2













## Bass Clef MAJOR SCALES AND ARPEGGIOS













## Bass Clef MAJOR SCALES AND ARPEGGIOS - Page 2













Conductor Keyboard

# **RANGE BUILDERS**

Play as many measures as possible.







## **RANGE BUILDERS -** page 2

Conductor Keyboard