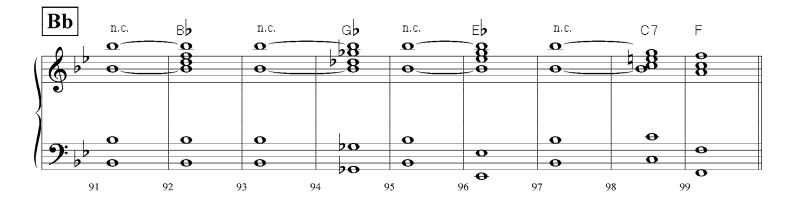

### **CHORD PITCH DRILL**

Page 1

each pitch functions as 1,3,5 and 7 in a chord.