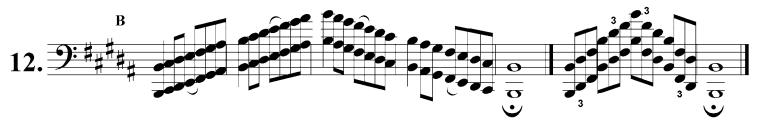

# Conductor/Keyboard TONE BUILDERS

















C Treble Clef

### INTERVALS

#### An interval is the space between two notes



Bass Clef

### INTERVALS

#### An interval is the space between two notes



#### Piano Guitar

### **CHORD PITCH DRILL**

Page 1

each pitch functions as 1,3,5 and 7 in a chord.









#### Piano Guitar

### **CHORD PITCH DRILL**

Page 2









#### Piano Guitar

### **CHORD PITCH DRILL**

Page 3









## Treble Clef MAJOR SCALES AND ARPEGGIOS















## Treble Clef MAJOR SCALES AND ARPEGGIOS - Page 2













## Bass Clef MAJOR SCALES AND ARPEGGIOS













## Bass Clef MAJOR SCALES AND ARPEGGIOS - Page 2













Conductor Keyboard

# **RANGE BUILDERS**

Play as many measures as possible.







## **RANGE BUILDERS -** page 2

Conductor Keyboard