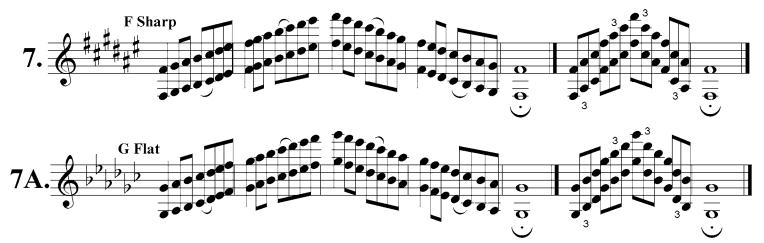

# Conductor/Keyboard TONE BUILDERS

















C Treble Clef

### INTERVALS

#### An interval is the space between two notes



Bass Clef

### INTERVALS

#### An interval is the space between two notes



#### Piano Guitar

### **CHORD PITCH DRILL**

Page 1

each pitch functions as 1,3,5 and 7 in a chord.









#### Piano Guitar

### **CHORD PITCH DRILL**

Page 2









#### Piano Guitar

### **CHORD PITCH DRILL**

Page 3









## Treble Clef MAJOR SCALES AND ARPEGGIOS















## Treble Clef MAJOR SCALES AND ARPEGGIOS - Page 2













## Bass Clef MAJOR SCALES AND ARPEGGIOS













## Bass Clef MAJOR SCALES AND ARPEGGIOS - Page 2













Conductor Keyboard

# **RANGE BUILDERS**

Play as many measures as possible.







## **RANGE BUILDERS -** page 2

Conductor Keyboard