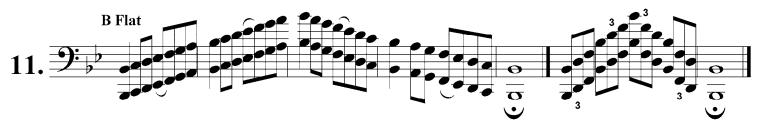

# Conductor/Keyboard TONE BUILDERS

















C Treble Clef

### INTERVALS

#### An interval is the space between two notes



Bass Clef

### INTERVALS

#### An interval is the space between two notes



#### Piano Guitar

### **CHORD PITCH DRILL**

Page 1

each pitch functions as 1,3,5 and 7 in a chord.









#### Piano Guitar

### **CHORD PITCH DRILL**

Page 2









#### Piano Guitar

### **CHORD PITCH DRILL**

Page 3









## Treble Clef MAJOR SCALES AND ARPEGGIOS















## Treble Clef MAJOR SCALES AND ARPEGGIOS - Page 2













## Bass Clef MAJOR SCALES AND ARPEGGIOS













## Bass Clef MAJOR SCALES AND ARPEGGIOS - Page 2













Conductor Keyboard

# **RANGE BUILDERS**

Play as many measures as possible.







## **RANGE BUILDERS -** page 2

Conductor Keyboard