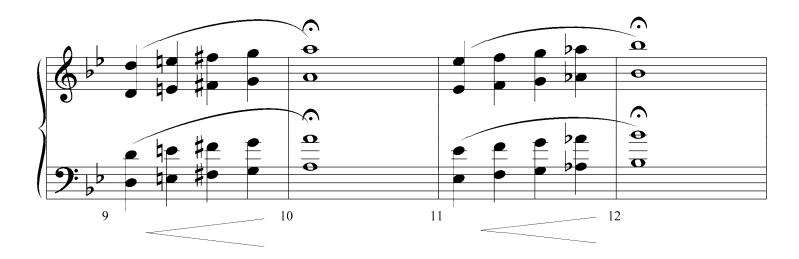

# Conductor/Keyboard TONE BUILDERS

















C Treble Clef

### INTERVALS

#### An interval is the space between two notes



Bass Clef

### INTERVALS

#### An interval is the space between two notes



#### Piano Guitar

### **CHORD PITCH DRILL**

Page 1

each pitch functions as 1,3,5 and 7 in a chord.









#### Piano Guitar

### **CHORD PITCH DRILL**

Page 2









#### Piano Guitar

### **CHORD PITCH DRILL**

Page 3









## Treble Clef MAJOR SCALES AND ARPEGGIOS















## Treble Clef MAJOR SCALES AND ARPEGGIOS - Page 2













## Bass Clef MAJOR SCALES AND ARPEGGIOS













## Bass Clef MAJOR SCALES AND ARPEGGIOS - Page 2













Conductor Keyboard

# **RANGE BUILDERS**

Play as many measures as possible.







## **RANGE BUILDERS -** page 2

Conductor Keyboard