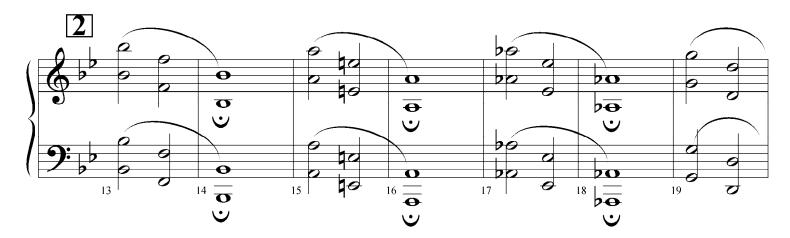

# Conductor/Keyboard TONE BUILDERS

















C Treble Clef

### INTERVALS

#### An interval is the space between two notes



Bass Clef

### INTERVALS

#### An interval is the space between two notes



#### Piano Guitar

### **CHORD PITCH DRILL**

Page 1

each pitch functions as 1,3,5 and 7 in a chord.









#### Piano Guitar

### **CHORD PITCH DRILL**

Page 2









#### Piano Guitar

### **CHORD PITCH DRILL**

Page 3









## Treble Clef MAJOR SCALES AND ARPEGGIOS















## Treble Clef MAJOR SCALES AND ARPEGGIOS - Page 2













## Bass Clef MAJOR SCALES AND ARPEGGIOS













## Bass Clef MAJOR SCALES AND ARPEGGIOS - Page 2













Conductor Keyboard

# **RANGE BUILDERS**

Play as many measures as possible.







## **RANGE BUILDERS -** page 2

Conductor Keyboard