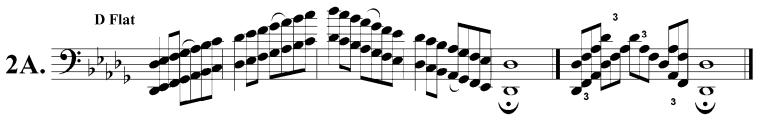

# Conductor/Keyboard TONE BUILDERS

















C Treble Clef

### INTERVALS

#### An interval is the space between two notes



Bass Clef

### INTERVALS

#### An interval is the space between two notes



#### Piano Guitar

### **CHORD PITCH DRILL**

Page 1

each pitch functions as 1,3,5 and 7 in a chord.









#### Piano Guitar

### **CHORD PITCH DRILL**

Page 2









#### Piano Guitar

### **CHORD PITCH DRILL**

Page 3









## Treble Clef MAJOR SCALES AND ARPEGGIOS















## Treble Clef MAJOR SCALES AND ARPEGGIOS - Page 2













## Bass Clef MAJOR SCALES AND ARPEGGIOS













## Bass Clef MAJOR SCALES AND ARPEGGIOS - Page 2













Conductor Keyboard

# **RANGE BUILDERS**

Play as many measures as possible.







## **RANGE BUILDERS -** page 2

Conductor Keyboard