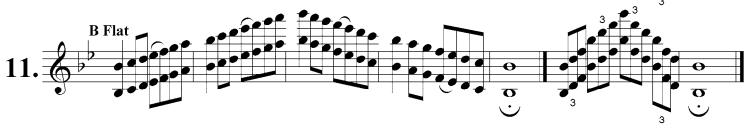

# Conductor/Keyboard TONE BUILDERS

















C Treble Clef

### INTERVALS

#### An interval is the space between two notes



Bass Clef

### INTERVALS

#### An interval is the space between two notes



#### Piano Guitar

### **CHORD PITCH DRILL**

Page 1

each pitch functions as 1,3,5 and 7 in a chord.









#### Piano Guitar

### **CHORD PITCH DRILL**

Page 2









#### Piano Guitar

### **CHORD PITCH DRILL**

Page 3









## Treble Clef MAJOR SCALES AND ARPEGGIOS















## Treble Clef MAJOR SCALES AND ARPEGGIOS - Page 2













## Bass Clef MAJOR SCALES AND ARPEGGIOS













## Bass Clef MAJOR SCALES AND ARPEGGIOS - Page 2













Conductor Keyboard

# **RANGE BUILDERS**

Play as many measures as possible.







## **RANGE BUILDERS -** page 2

Conductor Keyboard