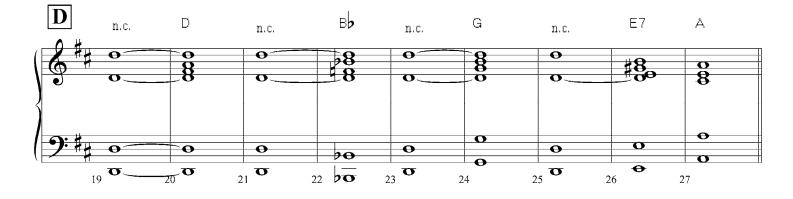

# Conductor/Keyboard TONE BUILDERS

















C Treble Clef

### INTERVALS

#### An interval is the space between two notes



Bass Clef

### INTERVALS

#### An interval is the space between two notes



#### Piano Guitar

### **CHORD PITCH DRILL**

Page 1

each pitch functions as 1,3,5 and 7 in a chord.









#### Piano Guitar

### **CHORD PITCH DRILL**

Page 2









#### Piano Guitar

### **CHORD PITCH DRILL**

Page 3









## Treble Clef MAJOR SCALES AND ARPEGGIOS















## Treble Clef MAJOR SCALES AND ARPEGGIOS - Page 2













## Bass Clef MAJOR SCALES AND ARPEGGIOS













## Bass Clef MAJOR SCALES AND ARPEGGIOS - Page 2













Conductor Keyboard

# **RANGE BUILDERS**

Play as many measures as possible.







## **RANGE BUILDERS -** page 2

Conductor Keyboard