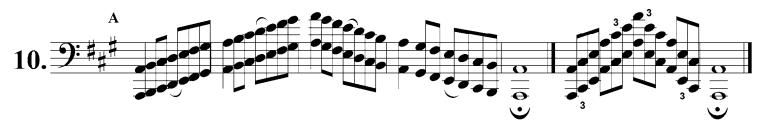

# Conductor/Keyboard TONE BUILDERS

















C Treble Clef

### INTERVALS

#### An interval is the space between two notes



Bass Clef

### INTERVALS

#### An interval is the space between two notes



#### Piano Guitar

### **CHORD PITCH DRILL**

Page 1

each pitch functions as 1,3,5 and 7 in a chord.









#### Piano Guitar

### **CHORD PITCH DRILL**

Page 2









#### Piano Guitar

### **CHORD PITCH DRILL**

Page 3









## Treble Clef MAJOR SCALES AND ARPEGGIOS















## Treble Clef MAJOR SCALES AND ARPEGGIOS - Page 2













## Bass Clef MAJOR SCALES AND ARPEGGIOS













## Bass Clef MAJOR SCALES AND ARPEGGIOS - Page 2













Conductor Keyboard

# **RANGE BUILDERS**

Play as many measures as possible.







## **RANGE BUILDERS -** page 2

Conductor Keyboard