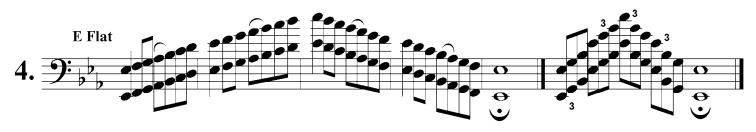

# Conductor/Keyboard TONE BUILDERS

















C Treble Clef

### INTERVALS

#### An interval is the space between two notes



Bass Clef

### INTERVALS

#### An interval is the space between two notes



#### Piano Guitar

### **CHORD PITCH DRILL**

Page 1

each pitch functions as 1,3,5 and 7 in a chord.









#### Piano Guitar

### **CHORD PITCH DRILL**

Page 2









#### Piano Guitar

### **CHORD PITCH DRILL**

Page 3









## Treble Clef MAJOR SCALES AND ARPEGGIOS















## Treble Clef MAJOR SCALES AND ARPEGGIOS - Page 2













## Bass Clef MAJOR SCALES AND ARPEGGIOS













## Bass Clef MAJOR SCALES AND ARPEGGIOS - Page 2













Conductor Keyboard

# **RANGE BUILDERS**

Play as many measures as possible.







## **RANGE BUILDERS -** page 2

Conductor Keyboard