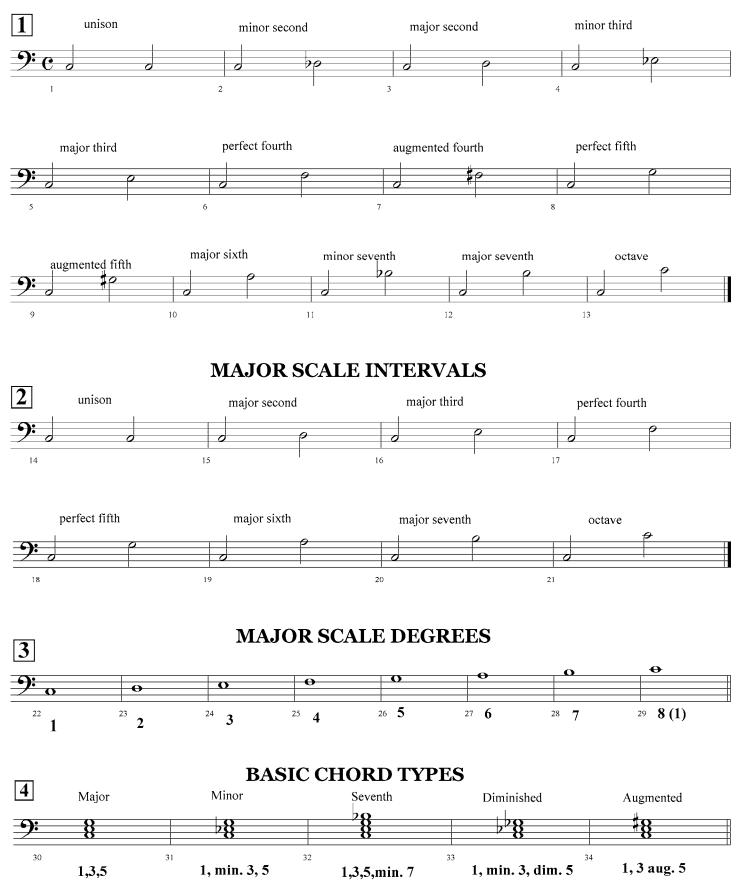

### INTERVALS

#### An interval is the space between two notes

Bass Clef

#### An interval is the space between two notes