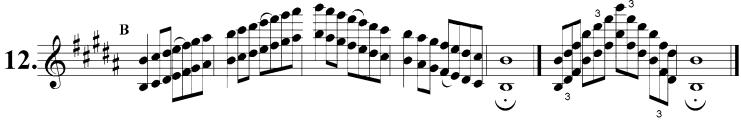

# Conductor/Keyboard TONE BUILDERS

















C Treble Clef

### INTERVALS

#### An interval is the space between two notes



Bass Clef

### INTERVALS

#### An interval is the space between two notes



#### Piano Guitar

### **CHORD PITCH DRILL**

Page 1

each pitch functions as 1,3,5 and 7 in a chord.









#### Piano Guitar

### **CHORD PITCH DRILL**

Page 2









#### Piano Guitar

### **CHORD PITCH DRILL**

Page 3









## Treble Clef MAJOR SCALES AND ARPEGGIOS















## Treble Clef MAJOR SCALES AND ARPEGGIOS - Page 2













## Bass Clef MAJOR SCALES AND ARPEGGIOS













## Bass Clef MAJOR SCALES AND ARPEGGIOS - Page 2













Conductor Keyboard

# **RANGE BUILDERS**

Play as many measures as possible.







## **RANGE BUILDERS -** page 2

Conductor Keyboard