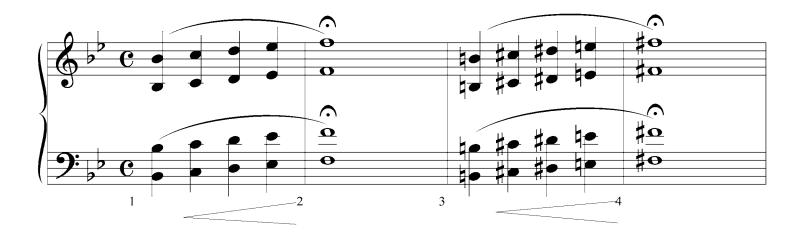

### **CHORD PITCH DRILL**

Page 1

each pitch functions as 1,3,5 and 7 in a chord.

#### Piano Guitar