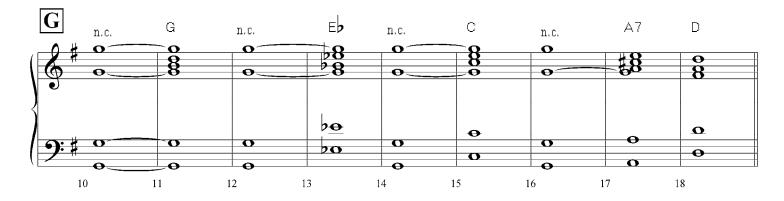

### **CHORD PITCH DRILL**

Page 1

each pitch functions as 1,3,5 and 7 in a chord.