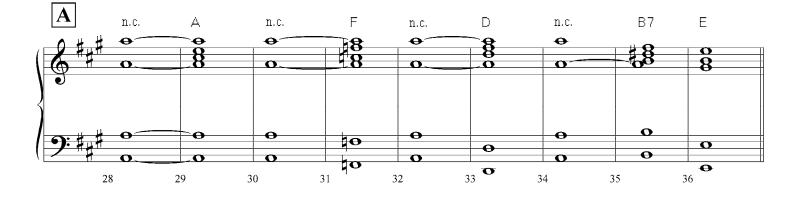

# Conductor/Keyboard TONE BUILDERS

















C Treble Clef

### INTERVALS

#### An interval is the space between two notes



Bass Clef

### INTERVALS

#### An interval is the space between two notes



#### Piano Guitar

### **CHORD PITCH DRILL**

Page 1

each pitch functions as 1,3,5 and 7 in a chord.









#### Piano Guitar

### **CHORD PITCH DRILL**

Page 2









#### Piano Guitar

### **CHORD PITCH DRILL**

Page 3









## Treble Clef MAJOR SCALES AND ARPEGGIOS















## Treble Clef MAJOR SCALES AND ARPEGGIOS - Page 2













## Bass Clef MAJOR SCALES AND ARPEGGIOS













## Bass Clef MAJOR SCALES AND ARPEGGIOS - Page 2













Conductor Keyboard

# **RANGE BUILDERS**

Play as many measures as possible.







## **RANGE BUILDERS -** page 2

Conductor Keyboard