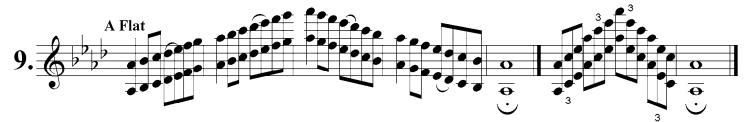

# Conductor/Keyboard TONE BUILDERS

















C Treble Clef

### INTERVALS

#### An interval is the space between two notes



Bass Clef

### INTERVALS

#### An interval is the space between two notes



#### Piano Guitar

### **CHORD PITCH DRILL**

Page 1

each pitch functions as 1,3,5 and 7 in a chord.









#### Piano Guitar

### **CHORD PITCH DRILL**

Page 2









#### Piano Guitar

### **CHORD PITCH DRILL**

Page 3









## Treble Clef MAJOR SCALES AND ARPEGGIOS















## Treble Clef MAJOR SCALES AND ARPEGGIOS - Page 2













## Bass Clef MAJOR SCALES AND ARPEGGIOS













## Bass Clef MAJOR SCALES AND ARPEGGIOS - Page 2













Conductor Keyboard

# **RANGE BUILDERS**

Play as many measures as possible.







## **RANGE BUILDERS -** page 2

Conductor Keyboard