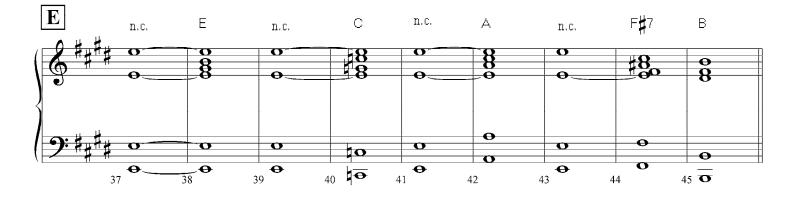

# Conductor/Keyboard TONE BUILDERS

















C Treble Clef

### INTERVALS

#### An interval is the space between two notes



Bass Clef

### INTERVALS

#### An interval is the space between two notes



#### Piano Guitar

### **CHORD PITCH DRILL**

Page 1

each pitch functions as 1,3,5 and 7 in a chord.









#### Piano Guitar

### **CHORD PITCH DRILL**

Page 2









#### Piano Guitar

### **CHORD PITCH DRILL**

Page 3









## Treble Clef MAJOR SCALES AND ARPEGGIOS















## Treble Clef MAJOR SCALES AND ARPEGGIOS - Page 2













## Bass Clef MAJOR SCALES AND ARPEGGIOS













## Bass Clef MAJOR SCALES AND ARPEGGIOS - Page 2













Conductor Keyboard

# **RANGE BUILDERS**

Play as many measures as possible.







## **RANGE BUILDERS -** page 2

Conductor Keyboard