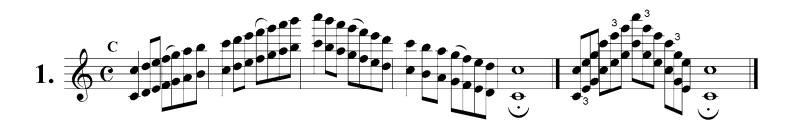

# Conductor/Keyboard TONE BUILDERS

















C Treble Clef

### INTERVALS

#### An interval is the space between two notes



Bass Clef

### INTERVALS

#### An interval is the space between two notes



#### Piano Guitar

### **CHORD PITCH DRILL**

Page 1

each pitch functions as 1,3,5 and 7 in a chord.









#### Piano Guitar

### **CHORD PITCH DRILL**

Page 2









#### Piano Guitar

### **CHORD PITCH DRILL**

Page 3









## Treble Clef MAJOR SCALES AND ARPEGGIOS















## Treble Clef MAJOR SCALES AND ARPEGGIOS - Page 2













## Bass Clef MAJOR SCALES AND ARPEGGIOS













## Bass Clef MAJOR SCALES AND ARPEGGIOS - Page 2













Conductor Keyboard

# **RANGE BUILDERS**

Play as many measures as possible.







## **RANGE BUILDERS -** page 2

Conductor Keyboard