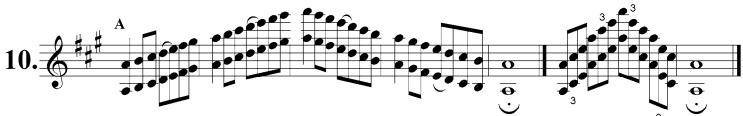

# Conductor/Keyboard TONE BUILDERS

















C Treble Clef

### INTERVALS

#### An interval is the space between two notes



Bass Clef

### INTERVALS

#### An interval is the space between two notes



#### Piano Guitar

### **CHORD PITCH DRILL**

Page 1

each pitch functions as 1,3,5 and 7 in a chord.









#### Piano Guitar

### **CHORD PITCH DRILL**

Page 2









#### Piano Guitar

### **CHORD PITCH DRILL**

Page 3









## Treble Clef MAJOR SCALES AND ARPEGGIOS















## Treble Clef MAJOR SCALES AND ARPEGGIOS - Page 2













## Bass Clef MAJOR SCALES AND ARPEGGIOS













## Bass Clef MAJOR SCALES AND ARPEGGIOS - Page 2













Conductor Keyboard

# **RANGE BUILDERS**

Play as many measures as possible.







## **RANGE BUILDERS -** page 2

Conductor Keyboard